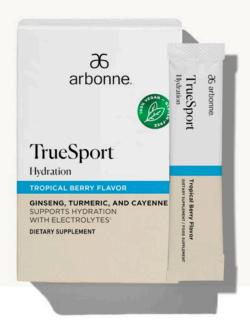

# TRUESPORT HYDRATION

## TROPICAL BERRY FLAVOR

It's important to maintain hydration levels during and after exercise, and that's exactly what this vegan electrolyte powder dietary supplement is designed to do. Featuring a blend of electrolytes including sodium, potassium, calcium, and magnesium, this Tropical Berry-flavored vegan dietary supplement powder is formulated to hydrate before and after you work out. As an added plus, this electrolyte powder also serves up botanicals like Cayenne, Ginseng and Turmeric to support circulation, joints and physical performance. Formulated without artificial colors, flavors or sweeteners; formulated without high-fructose corn syrup, dairy, or soy. Previously known as Arbonne PhytoSport. Complete Hydration.

20 stick packs - 0.29 oz. / 8.2 g each, Net wt. 5.8 oz. / 164 g, #6264