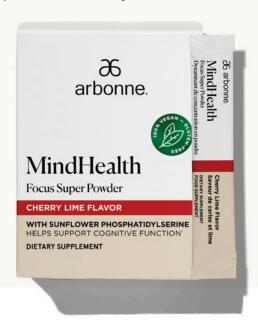

# MINDHEALTH FOCUS SUPER POWDER

### CHERRY LIME FLAVOR

Multitask to the max. This vegan dietary supplement is designed to help support cognitive performance, including aspects of memory and learning. Its key ingredients are Sunflower Seed-derived Phosphatidylserine, a key building block for brain cells, and Vitamin B12, which contributes to normal neurological and psychological function that support cognitive performance. Simply add one stick pack of this delicious cherry lime flavored, powder-based dietary supplement to four ounces of water, and you also get antioxidants courtesy of Grape Seed Extract and Coenzyme Q10. Formulated without artificial colors, flavors or sweeteners; formulated without high-fructose corn syrup, dairy or soy. **Previously known as Arbonne Essentials Mind Health.** 

30 stick packs - 0.12 oz. / 3.4 g each, Net wt. 3.6 oz. / 102 g, #6102