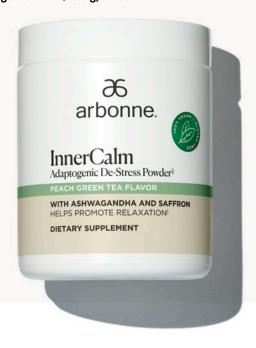

# ARBONNE<sub>®</sub> INNERCALM ADAPTOGENIC DE-STRESS POWDER<sup>◊</sup>

## WITH ASHWAGANDHA AND SAFFRON

Feel less stressed. This vegan dietary supplement is formulated with Sustainably Sourced Ashwagandha (a powerful adaptogen) plus Sustainably Sourced Saffron to help you achieve a balanced mindset\*. Featuring the tea-leaf derived amino acid L-theanine to help temporarily promote a sense of calm and relaxation, mix one scoop into any beverage without worrying about drowsiness or other unwanted side effects\*. With a delicious Peach-Green Tea flavor, you'll love how this vegan dietary supplement tastes — and how it quiets your mind. Formulated without artificial colors, flavors or sweeteners; formulated without high-fructose corn syrup, dairy or soy.

30 servings - 3.2 oz. / 90 g, #6088